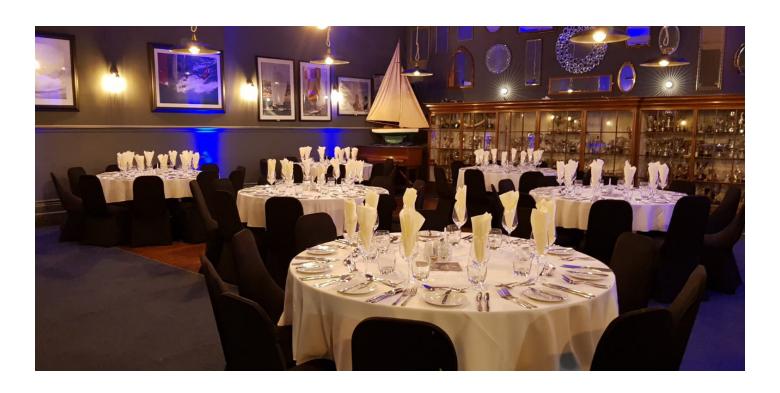

## **The Corinthian Room**

Ideal for larger corporate functions, training sessions, private parties, wedding receptions and wakes.

With its stylish décor, the Corinthian room can accommodate up to 110 guests for a formal seated meal, 150 guests for a conference style function or 200 guests for a standing only function. Featuring a fully stocked bar, permanently installed projector with a roll-down 100", cinema-style screen, PA system with wireless microphones, Sonos speaker system for background music and a dancefloor with discolights.