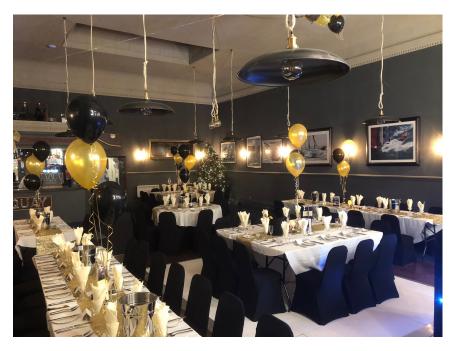

## **The Corinthian Room**

Ideal for larger corporate functions, training sessions, private parties, wedding receptions and wakes.

With its stylish décor, the Corinthian room can accommodate up to 110 guests for a formal seated meal, 150 guests for a conference style function or 200 guests for a standing only function. Featuring a fully stocked bar, permanently installed projector with a roll-down 100", cinema-style screen, PA system with wireless microphones, Sonos speaker system for background music and a dancefloor with discolights.