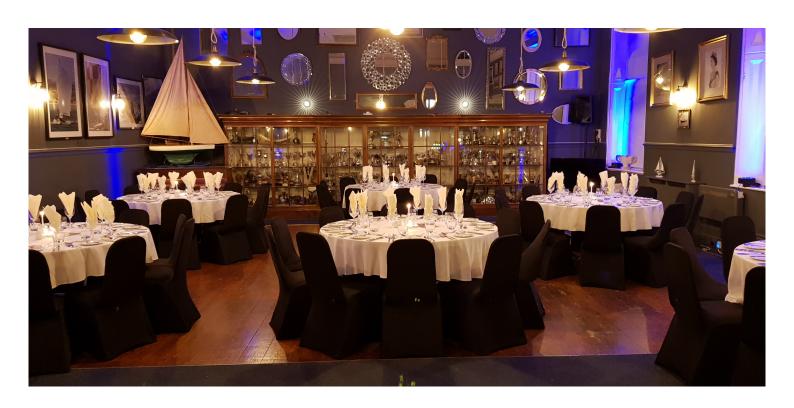

## **The Corinthian Room**

Ideal for larger corporate functions, training sessions, private parties, wedding receptions and wakes.

With its stylish décor, the Corinthian room can accommodate up to 110 guests for a formal seated meal, 150 guests for a conference style function or 200 guests for a standing only function. Featuring a fully stocked bar, permanently installed projector with a roll-down 100", cinema-style screen, PA system with wireless microphones, Sonos speaker system for background music and a dancefloor with discolights.