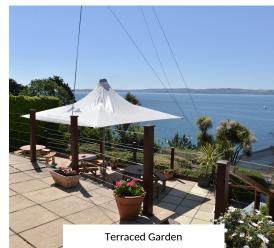

- Access to superb clubhouse and facilities, with the ability to bring your own guests.
- Enjoy a quiet drink in the comfortable members bar or terraced garden with spectacular views over Tor Bay
- Discounted bar prices.
- Beautiful restaurant and first class catering facilities
- Competitive club and coastal racing
- IRC Yachts, Cruisers, Sportsboats and PY Dinghies
- Junior Training and Racing
- Active Motorboat and Cruising section.
- Opportunities to meet new friends.
- A lively Social programme with evening talks, members evenings, winter quiz, dinners, rugby lunches and themed parties.
- Learn new skills and get involved in the major sailing events hosted by the club.
- RYA Recognised Training centre for Juniors, Dinghies and Keelboats, Powerboats, VHF Radio, First Aid, Day Skipper Theory, and Diesel Engines, with discounted rates for club members.
- Low cost access to a fleet of dinghies.